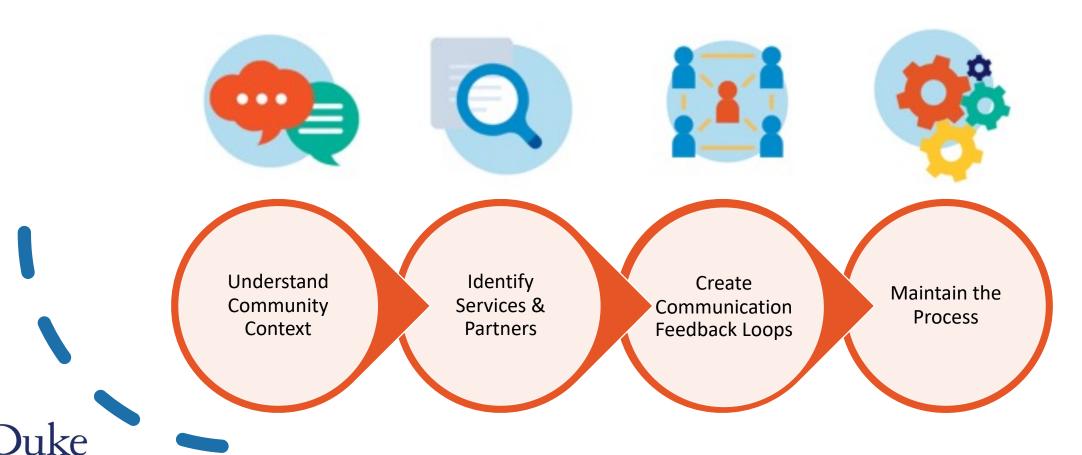

## DFI Part II: Family Connects

- Family Connects (originally Durham Connects)
   developed based on lessons learned in DFI's first 5 years:
  - Single program design
  - Community-wide in reach
  - Guided by process model
  - Capable of being evaluated through an RCT
- Program supports early childhood system of care by combining:
  - "Top-down" approach of identifying and aligning community services and resources
  - "Bottom-up" approach of engaging individual families through postpartum nurse home visiting.

## Family Connects Community Alignment

- Community Alignment is an iterative, ongoing process.
- Family Connects sites have dedicated staff to support this role.