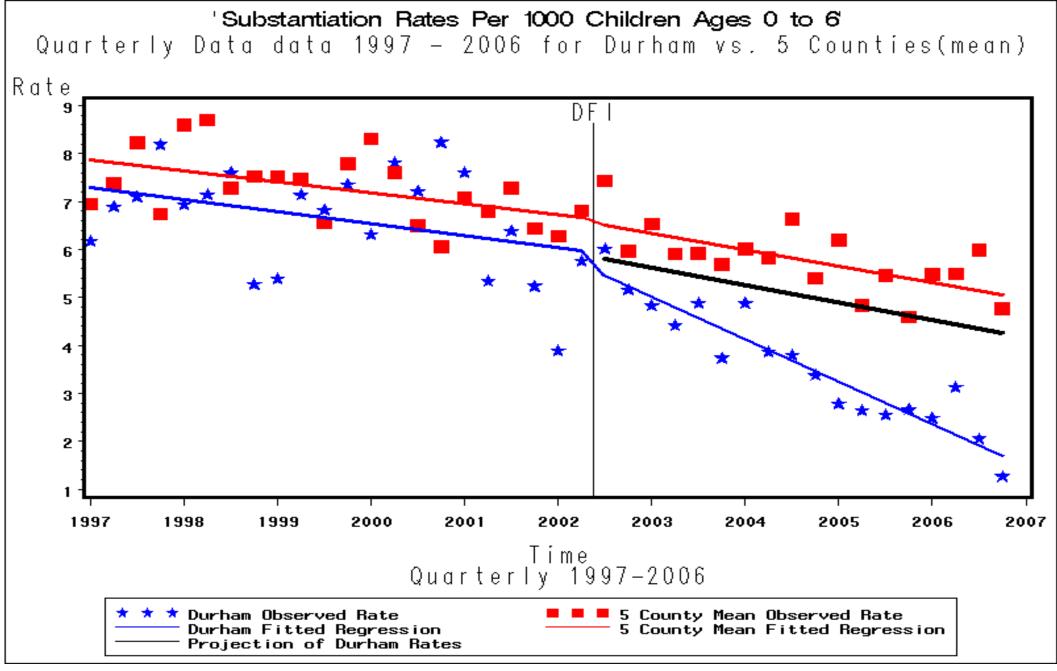

## DFI Early Years: Findings & Conclusions

- 1. Durham's maltreatment rate decreased by 45% from 2002 2007
  - Rate of decrease significantly greater than comparison counties
  - Estimated 468 maltreatment cases prevented; \$31,000,000 saved