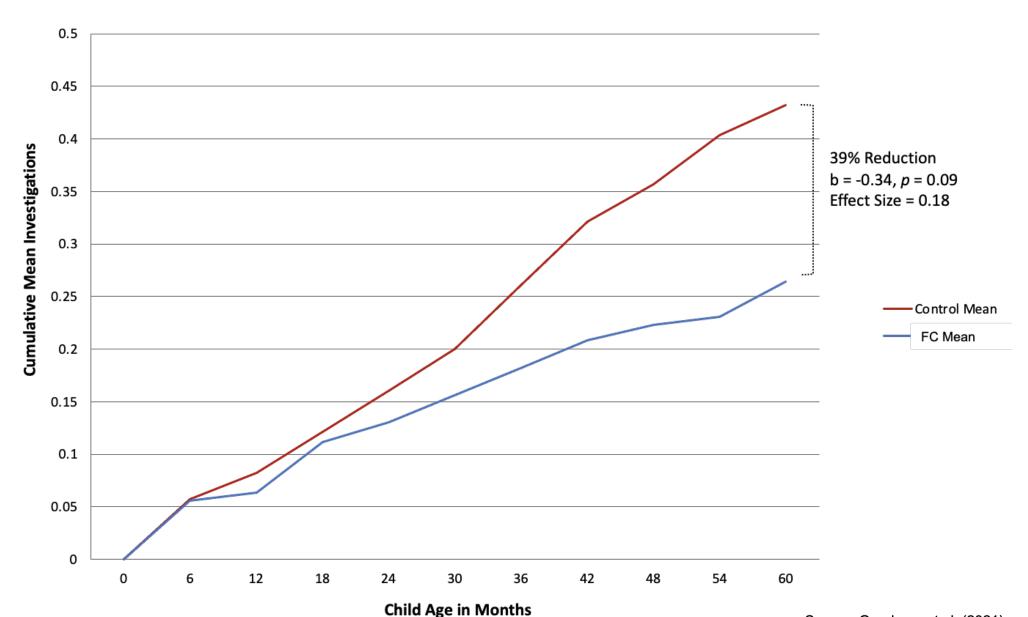

rial Support
- 8. Family and Community Safety
- 9. History with Parenting Difficulties

### Support for Parent(s)

- 10. Parent Well-Being
- 11. Substance Abuse
- 12. Parent Emotional Support





## Family Connects Randomized Clinical Trial

## Family Connects RCT in Durham, NC

- 18-Month enrollment period (July 2009 - December 2010)
- All 4,777 resident Durham County births included
  - Even Birth Date Families Eligible (n = 2,327)
  - Odd Birth Date Families Received Services as Usual (n = 2,450)







## Family Connects RCT: Implementation Results



## Family Connects RCT: Community Connections



N = 1119 Families79% Response Rate

65% of All Families Received 1+ Referrals

## DSS Child Protective Services Investigations for Suspected Maltreatment Cumulative Mean: Birth-60 Months







## Family Connects Conclusions & Next Steps

- Results show the model can be implemented with high quality and positive impact
  - Model also evaluated in a 2<sup>nd</sup> Durham RCT and a field trial
- Recognitions:
  - "Evidence-based early childhood home visiting model" by Department of Health and Human Services
  - "Best Practice" by the Association and Maternal & Child Health Programs
- Family Connects International was established in 2016 to support model dissemination to other communities
- Exploring innovations to expand system of care work to other time points in the prenatal age 5 continuum.





## PDG Pilot Focused on Rural NC Communities

- Smart Start and FCI have partnered to expand the Family Connects model to 8 NC counties, with a goal of serving 9,900 families over