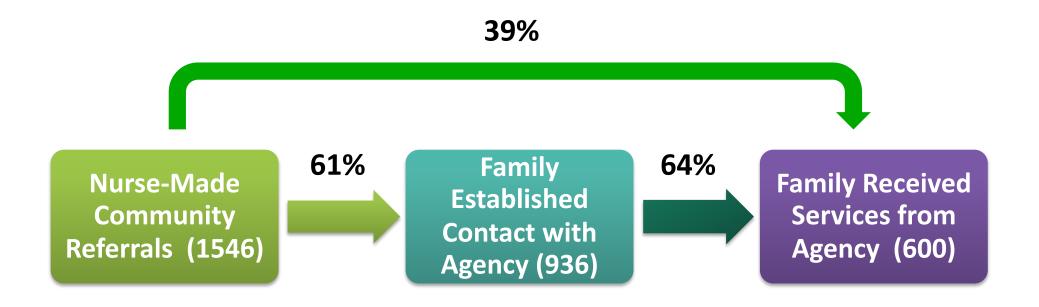

## DFI Part II: Family Connects

- Family Connects (originally Durham Connects)
   developed based on lessons learned in DFI's first 5 years:
  - Single program design
  - Community-wide in reach
  - Guided by process model
  - Capable of being evaluated through an RCT
- Program supports early childhood system of care by combining:
  - "Top-down" approach of identifying and aligning community services and resources
  - "Bottom-up" approach of engaging individual families through postpartum nurse home visiting.

## Family Connects Home Visiting Protocol

- Recruitment & Visit Scheduling Shortly after Birth
- Comprehensive In-Home Visit (~2 hours)
  - Newborn & mother health assessments
  - Education about newborn care (e.g., safe sleep)
  - Assessment of family strengths & needs
    - 12 factors empirically-linked to child maltreatment risk
  - Referrals to matched community agencies for identified risk
- 2<sup>nd</sup> or 3<sup>rd</sup> visits made as needed to conduct additional assessment and assure community connections
- Follow-up phone call 4 wks. after case closure to assess satisfaction and community connection outcomes