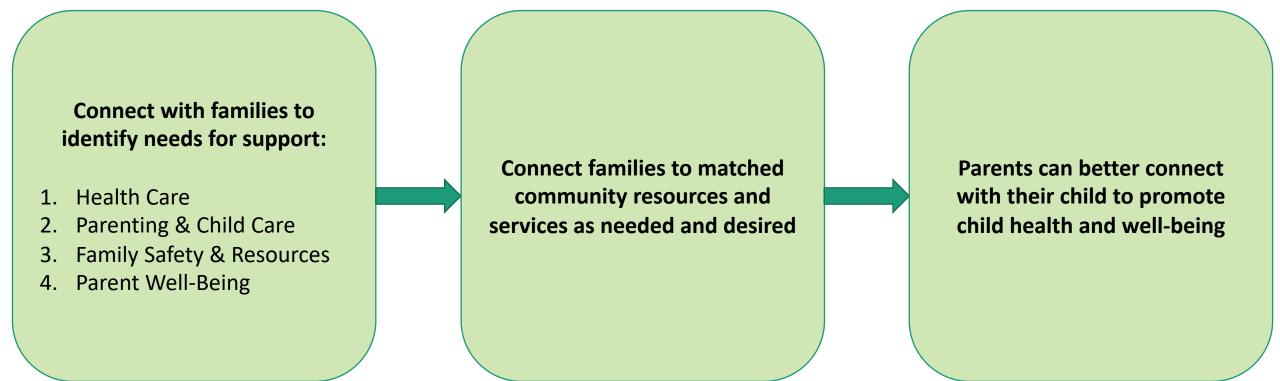

## Process Model for Preventing Maltreatment

\*5 Comparison Counties: Cumberland, Guilford, New Hanover, Pitt, Robeson

## Family Connects Home Visiting Protocol

- Recruitment & Visit Scheduling Shortly after Birth
- Comprehensive In-Home Visit (~2 hours)
  - Newborn & mother health assessments
  - Education about newborn care (e.g., safe sleep)
  - Assessment of family strengths & needs
    - 12 factors empirically-linked to child maltreatment risk
  - Referrals to matched community agencies for identified risk
- 2<sup>nd</sup> or 3<sup>rd</sup> visits made as needed to conduct additional assessment and assure community connections
- Follow-up phone call 4 wks. after case closure to assess satisfaction and community connection outcomes