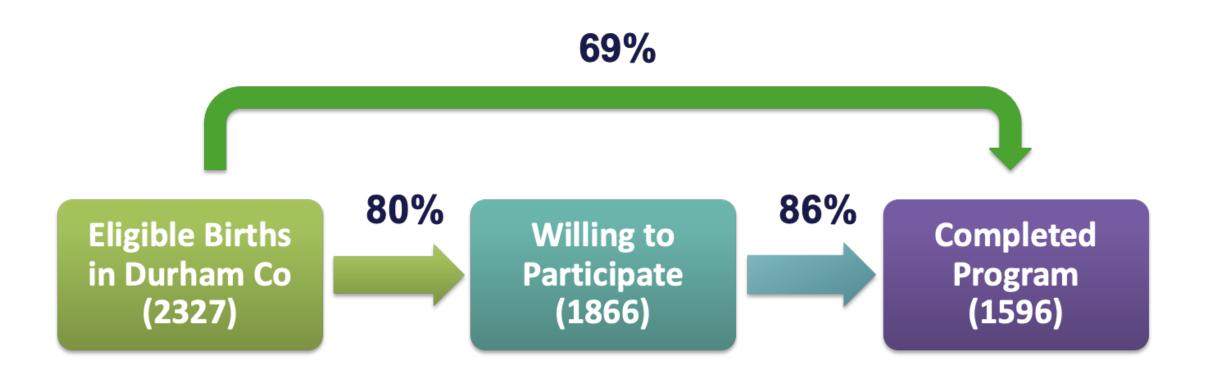

## Family Connects Home Visiting Protocol

- Recruitment & Visit Scheduling Shortly after Birth
- Comprehensive In-Home Visit (~2 hours)
  - Newborn & mother health assessments
  - Education about newborn care (e.g., safe sleep)
  - Assessment of family strengths & needs
    - 12 factors empirically-linked to child maltreatment risk
  - Referrals to matched community agencies for identified risk
- 2<sup>nd</sup> or 3<sup>rd</sup> visits made as needed to conduct additional assessment and assure community connections
- Follow-up phone call 4 wks. after case closure to assess satisfaction and community connection outcomes