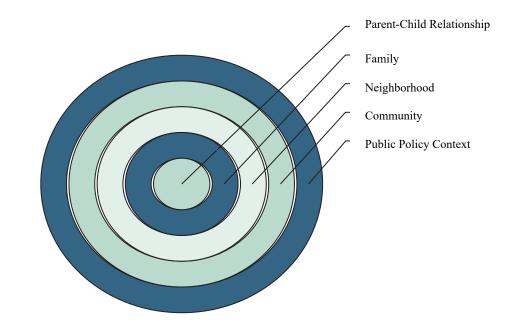

## Durham Family Initiative: Theoretical Model

Child abuse is a breakdown of the parent-child relationship that occurs when:

- 1. Family functioning is unhealthy
- 2. Local community support is lacking
- 3. Broader health care and legal systems do not adequately support families

## Durham Family Initiative: The Early Years

- I. Convened community leaders to promote emphasis on collective impact
  - Promoting community co-ownership (e.g., "Wednesday Breakfast Club")
  - Commitment to aligning community services and resources
- 2. Initiated multiple pilot projects increasing services for families
  - Long-term home visiting (individual)
  - Parent-child interaction therapy (family)
  - Increasing social capital in high-risk neighborhoods (neighborhood)
  - Police training to screen for child risk factors during house calls (community)